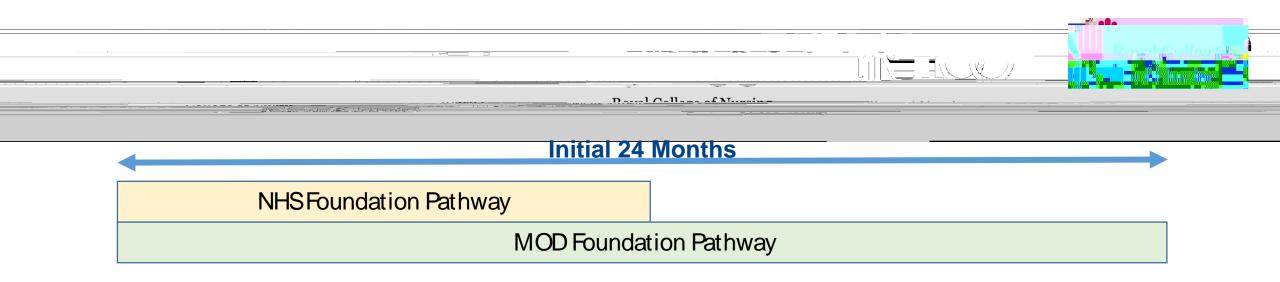

## **Current Foundation Nursing Pathway**

HE.

m

à.

26

2. L

12-month programme.

**Constructed around the Health Education Standards for Preceptorship.** 

Supernumerary periods during this pathway.

Wide range of support throughout this programme.

Choice of specialist areas.

These can range from 3 to 6 months.

Complete Core DONC and start completing specialist area DONC competencies.