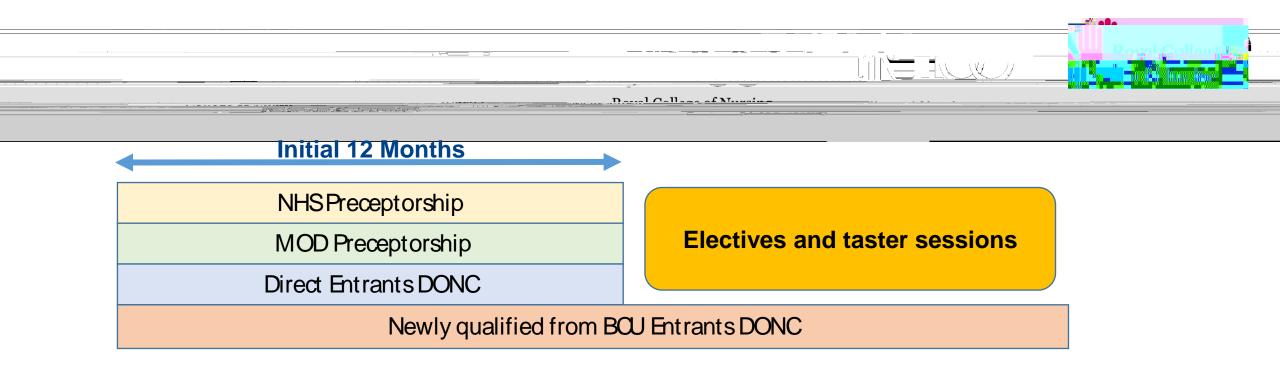

## **Current Foundation Nursing Pathway**

HE.

m

à.

26

2. L

12-month programme.

**Constructed around the Health Education Standards for Preceptorship.** 

Supernumerary periods during this pathway.

Wide range of support throughout this programme.

Choice of specialist areas.

These can range from 3 to 6 months.

Complete Core DONC and start completing specialist area DONC competencies.