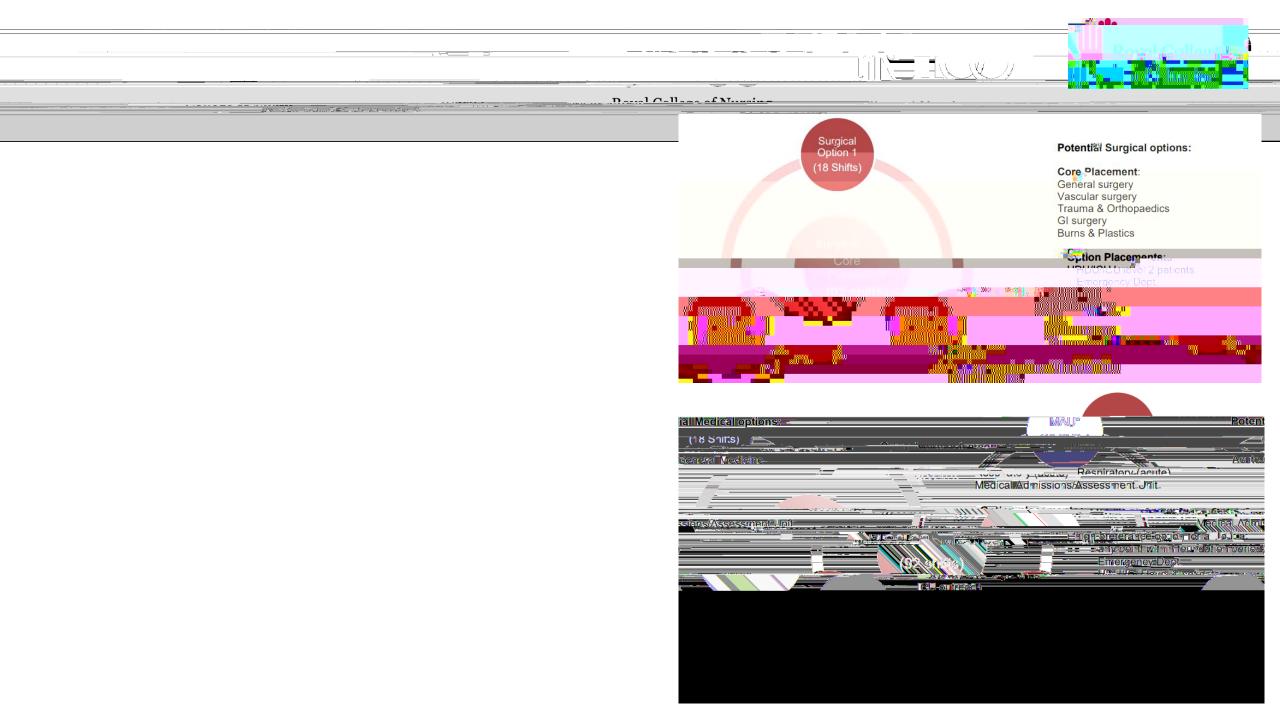

## **Current Foundation Nursing Pathway**

HE.

m

à.

26

2. L

12-month programme.

**Constructed around the Health Education Standards for Preceptorship.** 

Supernumerary periods during this pathway.

Wide range of support throughout this programme.

Choice of specialist areas.

These can range from 3 to 6 months.

Complete Core DONC and start completing specialist area DONC competencies.