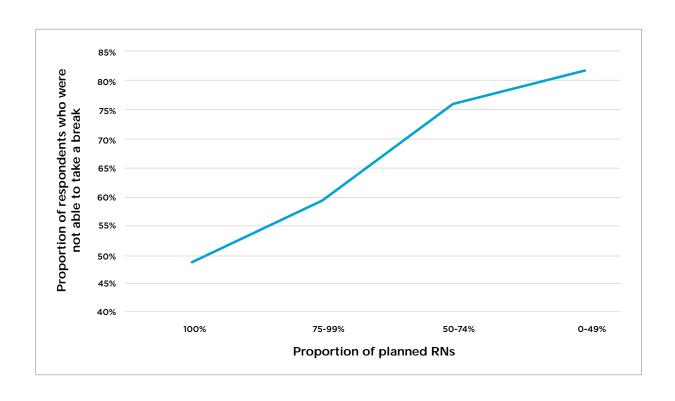

## Nursing staff are missing breaks when shifts have fewer registered nurses than planned

|  |  | DCING |
|--|--|-------|
|  |  |       |

 $fYdcfh]b[hUhhYmkYfYdU]XZcfhY]fUXX]h]cbUh]aYfl_1_kYfYdU]XL]bWadUf]gcbhch\cgYk]hYgfhUbYXfY]ghMYXbifgYgfl_1_kYfYdU]XL''$ 