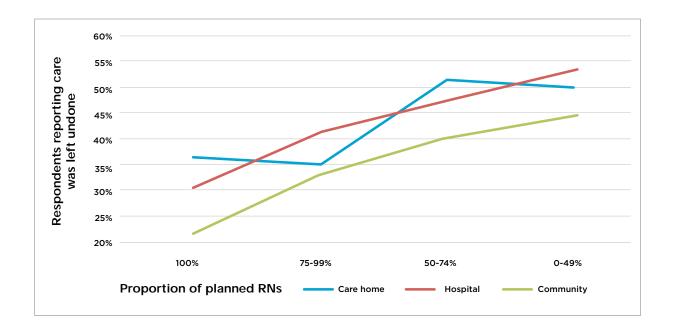

# Poorer quality care is delivered when shifts have fewer registered nurses than planned

d`UbbYXfY[]ghMfYXbi fgYg`cb`g\]ZhUbXh\cgYfYdcfh]b[ h\Uhh\Yei U]lmcZWfYcb`h\Uhg\]ZhUgVY]b[ `

### Care is left undone when shifts have fewer registered nurses than planned

h\UhbYWggLfmWfY\UXVYYb``YZhii bXcbY''>i ghcj Yf Uei LfhYf cZh\cgYk ]h\ U``h\Yd`UbYXfY[]ghYYX`

 $: ][i \ fY \ . FYdcff]b[\ cZWfYVY]b[\ ``YZhi' bXcbYk \ Yb'g' ]Zlg' \ YZk \ Yf'fY[\ ]gMfYXbi \ fgYgfh \ Ub' UbbYX]b'9b[\ `UbX \ Yb'g' ]Zlg' \ YZk \ Yf'fY[\ ]gMfYXbi \ fgYgfh \ Ub' UbbYX]b'9b[\ `UbX \ Yb'g' ]Zlg' \ YZk \ Yf'fY[\ ]gMfYXbi \ fgYgfh \ Ub' UbbYX]b'9b[\ `UbX \ Yb'g' ]Zlg' \ YZk \ Yf'fY[\ ]gMfYXbi \ fgYgfh \ Ub' UbbYX]b'9b[\ `UbX \ Yb'g' ]Zlg' \ YZk \ Yf'fY[\ ]gMfYXbi \ fgYgfh \ Ub' UbbYX]b'9b[\ `UbX \ Yb'g' ]Zlg' \ YZk \ Yf'fY[\ ]gMfYXbi \ fgYgfh \ Ub' UbbYX]b'9b[\ `UbX \ Yb'g' ]Zlg' \ YZk \ Yf'fY[\ ]gMfYXbi \ fgYgfh \ Ub' UbbYX]b'9b[\ `UbX \ Yb'g' ]Zlg' \ YZk \ Yf'fY[\ ]gMfYXbi \ fgYgfh \ Ub' UbbYX]b'9b[\ `UbX \ Yb'g' ]Zlg' \ YZk \ Yf'fY[\ ]gMfYXbi \ fgYgfh \ Ub' UbbYX]b'9b[\ `UbX \ Yb'g' ]Zlg' \ YZk \ Yf'fY[\ ]gMfYXbi \ fgYgfh \ Ub' UbbYX]b'9b[\ `UbX \ Yb'g' ]Zlg' \ YZk \ Yf'fY[\ ]gMfYXbi \ fgYgfh \ Ub' UbbYX]b'9b[\ `UbX \ Yb'g' ]Zlg' \ YZk \ Yf'fY[\ ]gMfYXbi \ fgYgfh \ Ub' UbbYX]b'9b[\ `UbX \ Yb'g' ]Zlg' \ YZk \ Yf'fY[\ ]gMfYXbi \ fgYgfh \ Ub' UbbYX]b'9b[\ `UbX \ Yb'g' ]Zlg' \ YZk \ Yf'fY[\ ]gMfYXbi \ Yb'g' ]Zlg' \ YZk \ Yf'fY[\ ]gMfYXbi \ Yb'g' ]Zlg' \ YZk \ Yb'g' \ Yb'$ 