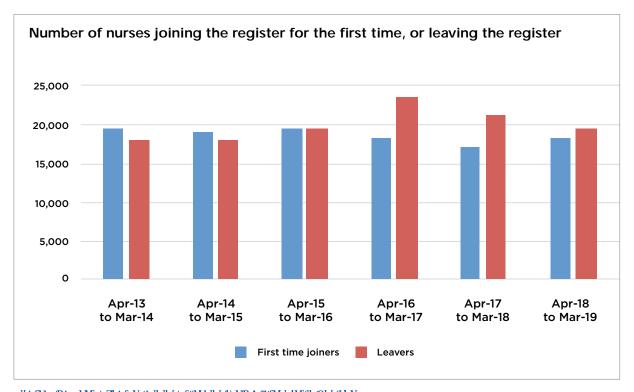

H\Y>i `m` B< G'DUh]Ybh'GUZYhnighfUhY[ mi

]bB<Glfi glg "Gla cb'Ghlj Ybgž7\]YZ9l YWhlj Y cZB<G9b[ `UbXglLhXh\Uh\cgd]hUgUYi bU U

: ][ i fY . Bi a VYfgcZbi fgYg^c]b]b[ cf^YJj ]b[ h\YBA 7 fY[ ]g\Mf]b 9b[ `UbX