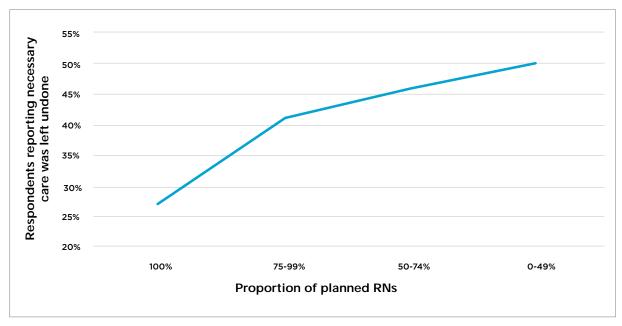

# Poorer quality care is delivered when shifts have fewer registered nurses than planned

d`UbbYXfY[]ghMfYXbi fgYg`cb`g\]ZhUbXh\cgYfYdcfh]b[ h\Uhh\Yei U]lmcZWfYcb`h\Uhg\]ZhUgVY]b[ `

### Care is left undone when shifts have fewer registered nurses than planned

h\UhbYWggLfmWfY\UXVYYb``YZhii bXcbY''>i ghcj Yf Uei LfhYf cZh\cgYk ]h\ U``h\Yd`UbYXfY[]ghYYX`

 $: ][i \ fY \ . FYdcff]b[\ cZWfYVY]b[\ ``YZhi' bXcbYk \ Yb'g' ]Zlg' \ YZk \ Yf'fY[\ ]gMfYXbi \ fgYgfh \ Ub' UbbYX]b'9b[\ `UbX \ Yb'g' ]Zlg' \ YZk \ Yf'fY[\ ]gMfYXbi \ fgYgfh \ Ub' UbbYX]b'9b[\ `UbX \ Yb'g' ]Zlg' \ YZk \ Yf'fY[\ ]gMfYXbi \ fgYgfh \ Ub' UbbYX]b'9b[\ `UbX \ Yb'g' ]Zlg' \ YZk \ Yf'fY[\ ]gMfYXbi \ fgYgfh \ Ub' UbbYX]b'9b[\ `UbX \ Yb'g' ]Zlg' \ YZk \ Yf'fY[\ ]gMfYXbi \ fgYgfh \ Ub' UbbYX]b'9b[\ `UbX \ Yb'g' ]Zlg' \ YZk \ Yf'fY[\ ]gMfYXbi \ fgYgfh \ Ub' UbbYX]b'9b[\ `UbX \ Yb'g' ]Zlg' \ YZk \ Yf'fY[\ ]gMfYXbi \ fgYgfh \ Ub' UbbYX]b'9b[\ `UbX \ Yb'g' ]Zlg' \ YZk \ Yf'fY[\ ]gMfYXbi \ fgYgfh \ Ub' UbbYX]b'9b[\ `UbX \ Yb'g' ]Zlg' \ YZk \ Yf'fY[\ ]gMfYXbi \ fgYgfh \ Ub' UbbYX]b'9b[\ `UbX \ Yb'g' ]Zlg' \ YZk \ Yf'fY[\ ]gMfYXbi \ fgYgfh \ Ub' UbbYX]b'9b[\ `UbX \ Yb'g' ]Zlg' \ YZk \ Yf'fY[\ ]gMfYXbi \ fgYgfh \ Ub' UbbYX]b'9b[\ `UbX \ Yb'g' ]Zlg' \ YZk \ Yf'fY[\ ]gMfYXbi \ fgYgfh \ Ub' UbbYX]b'9b[\ `UbX \ Yb'g' ]Zlg' \ YZk \ Yf'fY[\ ]gMfYXbi \ fgYgfh \ Ub' UbbYX]b'9b[\ `UbX \ Yb'g' ]Zlg' \ YZk \ Yf'fY[\ ]gMfYXbi \ Yb'g' ]Zlg' \ YZk \ Yf'fY[\ ]gMfYXbi \ Yb'g' ]Zlg' \ YZk \ Yb'g' \ Yb'$ 